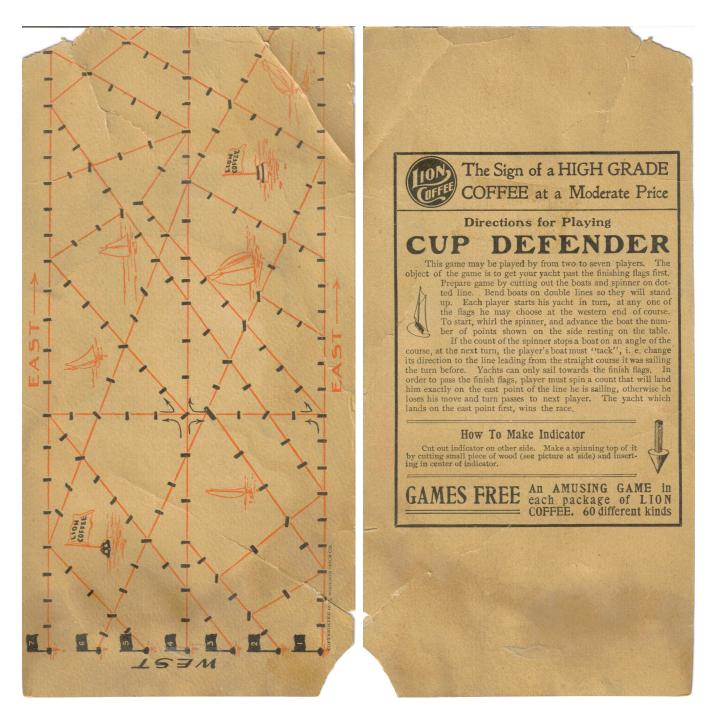

## Directions for Playing Cup Defender

Copyrighted 1903 (Lion Coffee game premium by Woolson Spice Company)

This game may be played by from two to seven players. The object of the game is to get your yacht past the finishing flags first. Prepare game by cutting out the boats and spinner on dotted line. Bend boats on double lines so they will stand up. Each player starts his yacht in turn, at any one of the flags he may choose at the western end of course. To start, whirl the spinner, and advance the boat the number of points shown on the side resting on the table.

If the count of the psinner stops a boat on an angle of the course, at the next turn, the player's boat must "tack", i.e. change its direction to the line leading from the straight course it was sailing the turn before. Yachts can only said towards the finish flags. In order to opass the finish flags, plaer must spin a count that will land him exactly on the east point of the line he is sailing, otherwise he loses his move and turn passes to next player. The yacht which lands on the east point first, wins the race.

## **How To Make Indicator**

Cut out the indicator on other side Make a spinning top of it by cutting small piece of wood (see picture at side) and inserting in center of indicator.

game board front

game board back