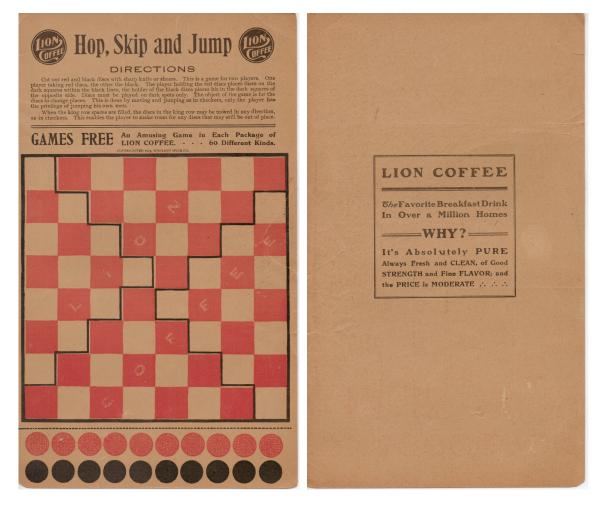

## Hop Skip and Jump

## Directions

(Lion Coffee game premium by Woolson Spice Company)

Cut out red and black discs with sharp knife or shears. This is a game for two players. One player taking red discs, the other the black. The player holding the red discs places them on the dark squares within the black lines, the holder of the black discs places his in the dark squares of the opposite side. Discs must be played on dark spots only. The object of the game is for the discs to change places. This is done by moving and jumping as in checkers, only the player has the privilege of jumping his own men.

When the kind row spaces are filled, the discs in the king row may be moved in any direction, as in checkers. This enables the player to make room for any discs that may still be out of place.

Card front Card back