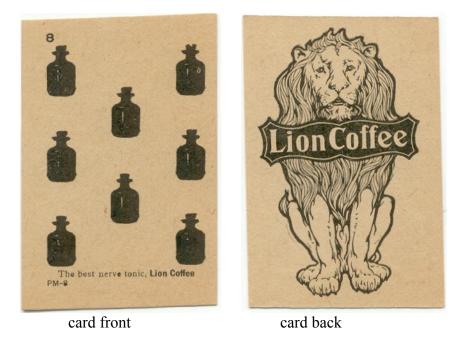

The fun is the great mixup occasioned by calling out and getting the Patent Medicines twisted.

The object is to get all the cards. The one getting all the cards first wins the game.

Deck consists of 44 cards, cards are numbered 1 to 11 with the number of bottles on each card corresponding to the printed number with each number having four identical cards.