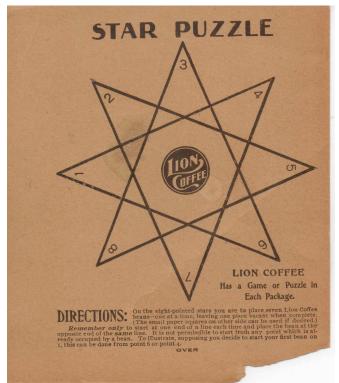

## Star Puzzle

(Lion Coffee game premium by Woolson Spice Company)

## Directions:

On the eight-pointed stars you are to place seven Lion Coffee beans - one at a time, leaving one place vacant when complete. (The small paper squares on other side can be used if desired.) *Remember only* to start at one end of a line each time and place the bean at the opposite end of the game line. It is not permissible to start from any point which is already occupied by a bean. To illustrate, supposing you decide to start your first bean on 1, this can be done from point 6 or point 4.