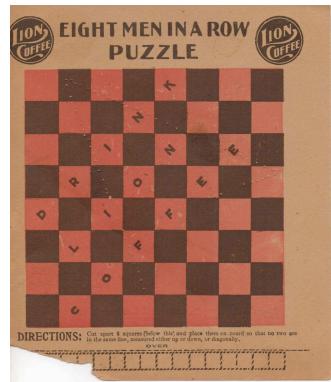

## Eight Men in a Row Puzzle

Directions:

Cut apart 8 squares (below this) and place them on board so that no two are in the same line, measured either up or down, or diagonally

Game board with pieces

Game board (pieces on 8 Men in a Row side)